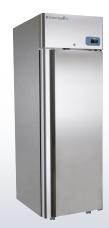

## **K225GDR** Pharmaceutical / Laboratory

USES: / CLINICAL APPLICATIONS / VACCINES & MEDICATIONS / BIOLOGICS / DIAGNOSTICS KITS / MOLECULAR BIOLOGY / INDUSTRIAL TESTING

K2's 25 cu. ft. high-performance laboratory / pharmaceutical refrigerators are designed for the most rigorous life science, research, healthcare, clinical, and commercial applications. Featuring an intelligent microprocessor controller with digital display and adjustable temperature control, temperature stability of +0.63°C, and -1.4°C from the set point. Environmentally friendly, natural refrigerants are fully compliant with new EPA/SNAP/UL regulations.

K225SDR Solid Door

**K225GDR**Glass Door

**K225GDR-SS**Stainless Glass Door

K225SDR-SS Stainless Solid Door

| MODEL<br>NUMBER                                | CAPACITY<br>CU. FT. /<br>liters | INTERIOR<br>Width x Depth x Height                       | EXTERIOR<br>Width x Depth x Height                       | TEMP RANGE<br>(SETPOINT)    | DOORS | SHELVES | DEFROST | CERTIFICATION | SHIPPING WT.<br>kg / LBS. |
|------------------------------------------------|---------------------------------|----------------------------------------------------------|----------------------------------------------------------|-----------------------------|-------|---------|---------|---------------|---------------------------|
| K225SDR<br>K225GDR<br>K225GDR-SS<br>K225SDR-SS | 25/700                          | W-600mm (23,62")<br>D-65mm (26.18")<br>H-1520mm (59.84") | W-720mm (28.35")<br>D-800mm (31.5")<br>H-2013mm (79.25") | 1 TO 12°C<br>Preset<br>+4°C | 1     | 4       | AUTO    | UL / cUL      | 115KG<br>(253LBS)         |