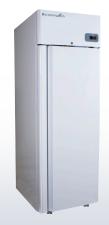

K225SDR Solid Door

**K225GDR**Glass Door

**K225GDR-SS**Stainless Glass Door

K225SDR-SS Stainless Solid Door

| MODEL<br>NUMBER                                | CAPACITY<br>CU. FT. /<br>liters | INTERIOR<br>Width x Depth x Height                       | EXTERIOR<br>Width x Depth x Height                       | TEMP RANGE<br>(SETPOINT)    | DOORS | SHELVES | DEFROST | CERTIFICATION | SHIPPING WT.<br>kg / LBS. |
|------------------------------------------------|---------------------------------|----------------------------------------------------------|----------------------------------------------------------|-----------------------------|-------|---------|---------|---------------|---------------------------|
| K225SDR<br>K225GDR<br>K225GDR-SS<br>K225SDR-SS | 25/700                          | W-600mm (23,62")<br>D-65mm (26.18")<br>H-1520mm (59.84") | W-720mm (28.35")<br>D-800mm (31.5")<br>H-2013mm (79.25") | 1 TO 12°C<br>Preset<br>+4°C | 1     | 4       | AUTO    | UL / cUL      | 115KG<br>(253LBS)         |