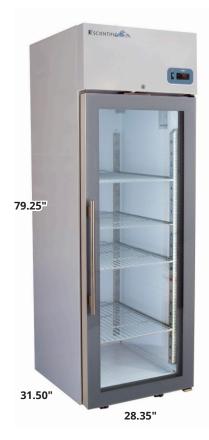

## **K225GDR** Pharmaceutical / Laboratory

USES: / CLINICAL APPLICATIONS / VACCINES & MEDICATIONS / BIOLOGICS / DIAGNOSTICS KITS / MOLECULAR BIOLOGY / INDUSTRIAL TESTING

K2's 25 cu. ft. high-performance laboratory / pharmaceutical refrigerators are designed for the most rigorous life science, research, healthcare, clinical, and commercial applications. Featuring an intelligent microprocessor controller with digital display and adjustable temperature control, temperature stability of +0.63°C, and -1.4°C from the set point. Environmentally friendly, natural refrigerants are fully compliant with new EPA/SNAP/UL regulations.

K225SDR Solid Door

**K225GDR**Glass Door

**K225GDR-SS**Stainless Glass Door

K225SDR-SS Stainless Solid Door

| MODEL<br>NUMBER                                | CAPACITY<br>CU. FT. /<br>liters | INTERIOR<br>Width x Depth x Height                       | EXTERIOR<br>Width x Depth x Height                       | TEMP RANGE<br>(SETPOINT)    | DOORS | SHELVES | DEFROST | CERTIFICATION | SHIPPING WT.<br>kg / LBS. |
|------------------------------------------------|---------------------------------|----------------------------------------------------------|----------------------------------------------------------|-----------------------------|-------|---------|---------|---------------|---------------------------|
| K225SDR<br>K225GDR<br>K225GDR-SS<br>K225SDR-SS | 25/700                          | W-600mm (23,62")<br>D-65mm (26.18")<br>H-1520mm (59.84") | W-720mm (28.35")<br>D-800mm (31.5")<br>H-2013mm (79.25") | 1 TO 12°C<br>Preset<br>+4°C | 1     | 4       | AUTO    | UL / cUL      | 115KG<br>(253LBS)         |