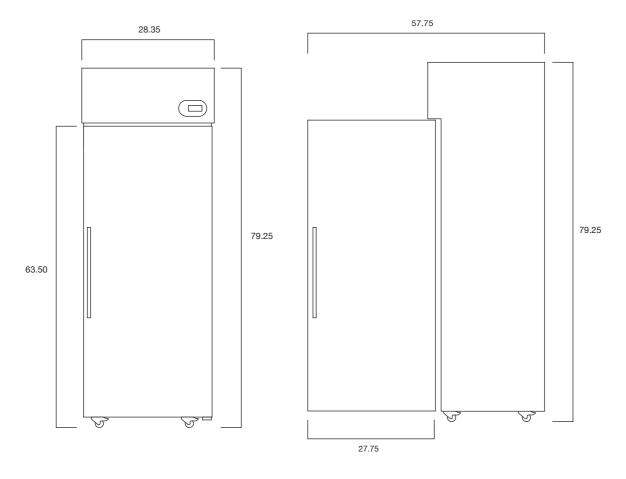

K225SDR Solid Door

**K225GDR**Glass Door

**K225GDR-SS**Stainless Glass Door

K225SDR-SS Stainless Solid Door

| MODEL<br>NUMBER                                | CAPACITY<br>CU. FT. /<br>liters | INTERIOR<br>Width x Depth x Height                       | EXTERIOR<br>Width x Depth x Height                       | TEMP RANGE<br>(SETPOINT)    | DOORS | SHELVES | DEFROST | CERTIFICATION | SHIPPING WT.<br>kg / LBS. |
|------------------------------------------------|---------------------------------|----------------------------------------------------------|----------------------------------------------------------|-----------------------------|-------|---------|---------|---------------|---------------------------|
| K225SDR<br>K225GDR<br>K225GDR-SS<br>K225SDR-SS | 25/700                          | W-600mm (23,62")<br>D-65mm (26.18")<br>H-1520mm (59.84") | W-720mm (28.35")<br>D-800mm (31.5")<br>H-2013mm (79.25") | 1 TO 12°C<br>Preset<br>+4°C | 1     | 4       | AUTO    | UL / cUL      | 115KG<br>(253LBS)         |

| Application                     | High-performance storage of blood, vaccines, pharmaceuticals and laboratory products |                    |                                         |                        |                        |                        |  |  |  |  |  |
|---------------------------------|--------------------------------------------------------------------------------------|--------------------|-----------------------------------------|------------------------|------------------------|------------------------|--|--|--|--|--|
| Model#                          | K212                                                                                 | K225               | K230                                    | K249-SD                | K249                   | K272                   |  |  |  |  |  |
| Storage Volume                  | 14 cu ft                                                                             | 25 cu ft           | 30 cu ft                                | 45 cu ft               | 49 cu ft               | 72 cu ft               |  |  |  |  |  |
| Performance Characteristics     | 7.7.55.11                                                                            |                    |                                         |                        | 10 00 11               |                        |  |  |  |  |  |
| Exterior (W x D x H)            | 28.35"x 25.27"x                                                                      | 28.35"x 31.5"x     | 33.85"x 37.8"x                          | 56.69"x 31.5"x         | 56.69"x 31.5"x         | 85.04"x 33.46"x        |  |  |  |  |  |
| ,                               | 71.75"                                                                               | 79.25"             | 79.25"                                  | 79.25"                 | 79.25"                 | 79.25"                 |  |  |  |  |  |
| Interior (W x D x H)            | 23.62"x 26.18"x                                                                      | 23.62"x 26.18"x    | 27.5"x 37.8"x                           | 51.97"x 26.18"x        | 51.97"x 26.18"x        | 80.31"x 26.18"x        |  |  |  |  |  |
|                                 | 59.84"                                                                               | 59.84"             | 59.84"                                  | 59.84"                 | 59.84"                 | 59.84"                 |  |  |  |  |  |
| Insulation                      | CFC-free, high density insulation                                                    |                    |                                         |                        |                        |                        |  |  |  |  |  |
| Doors                           | 1                                                                                    | 1                  | 1                                       | 2- Sliding             | 2                      | 3                      |  |  |  |  |  |
| Door Perimeter Heater           |                                                                                      |                    | Stand                                   | lard                   |                        |                        |  |  |  |  |  |
| Shelves                         | 4 4 4 8 8 12                                                                         |                    |                                         |                        |                        |                        |  |  |  |  |  |
| Access Port                     | 0.75" Probe port                                                                     |                    |                                         |                        |                        |                        |  |  |  |  |  |
| Casters                         | Yes                                                                                  |                    |                                         |                        |                        |                        |  |  |  |  |  |
| Unit Weight                     | 195 lbs                                                                              | 253 lbs            | 440 lbs                                 | 465 lbs                | 465 lbs                | 694 lbs                |  |  |  |  |  |
| Agency Listings                 | UL/cUL                                                                               | UL/cUL, FDA        | UL/cUL                                  | UL/cUL                 | UL/cUL, FDA            | UL/cUL, FDA            |  |  |  |  |  |
| Perfomance                      |                                                                                      |                    |                                         |                        |                        |                        |  |  |  |  |  |
| Peak Variance*                  | 4.4°C                                                                                | 3.6°C              | 4.5°C                                   | 3.4°C                  | 4.4°C                  | 3.4°C                  |  |  |  |  |  |
| Recovery                        |                                                                                      |                    |                                         |                        |                        |                        |  |  |  |  |  |
| Stability                       | + 2.0°C / - 2.0°C                                                                    | + 0.63°C / - 1.4°C | NA                                      | + 1.32°C / -<br>1.34°C | + 1.32°C / -<br>1.34°C | + 0.88°C / -<br>1.87°C |  |  |  |  |  |
| Energy Consumption (KWhr/       | 3.04                                                                                 | 3.85               | 2.77                                    | 3.81                   | 3.81                   | 8.67                   |  |  |  |  |  |
| day)*                           |                                                                                      |                    |                                         |                        |                        |                        |  |  |  |  |  |
| Adjustable Set Point Range      | 1°C to 12°C                                                                          |                    |                                         |                        |                        |                        |  |  |  |  |  |
| Factory Set Point               | + 4°C                                                                                |                    |                                         |                        |                        |                        |  |  |  |  |  |
| Electrical Power/ Current       | 120v 60 Hz                                                                           |                    |                                         |                        |                        |                        |  |  |  |  |  |
| Building Supply Rating          | 15 Amp                                                                               |                    |                                         |                        |                        |                        |  |  |  |  |  |
| Power Plug/Cord Length          | NEMA 5-15 / 10ft cord                                                                |                    |                                         |                        |                        |                        |  |  |  |  |  |
| VFC Compliant                   | Yes                                                                                  |                    |                                         |                        |                        |                        |  |  |  |  |  |
| Energy Star                     | Yes                                                                                  |                    |                                         |                        |                        |                        |  |  |  |  |  |
| Indoor/Outdoor Use              | Indoor use only                                                                      |                    |                                         |                        |                        |                        |  |  |  |  |  |
| Application Environment         | Non-corrosive, non-flammable, non-explosive                                          |                    |                                         |                        |                        |                        |  |  |  |  |  |
| Ambient Operating Temp. (oC)    |                                                                                      |                    | 25°C to                                 |                        |                        |                        |  |  |  |  |  |
| Refrigeration                   | •                                                                                    |                    |                                         |                        |                        |                        |  |  |  |  |  |
| Refrigeration System            | Vapor compression system, forced-air                                                 |                    |                                         |                        |                        |                        |  |  |  |  |  |
| Compressor                      | Hermetic sealed compressor                                                           |                    |                                         |                        |                        |                        |  |  |  |  |  |
| Condenser Type                  | Steel tube and fins                                                                  |                    |                                         |                        |                        |                        |  |  |  |  |  |
| Expansion Device                | Capillary tube                                                                       |                    |                                         |                        |                        |                        |  |  |  |  |  |
| Evaporator Type                 | Copper aluminum coated (1000 hours tested salty fog)                                 |                    |                                         |                        |                        |                        |  |  |  |  |  |
| Defrost                         | Smart- hot gas                                                                       |                    |                                         |                        |                        |                        |  |  |  |  |  |
| Refrigerant                     | R290 (Propane)- EPA, SNAP compliant                                                  |                    |                                         |                        |                        |                        |  |  |  |  |  |
| Controller/System Configuration |                                                                                      |                    | - C - C - C - C - C - C - C - C - C - C |                        |                        |                        |  |  |  |  |  |
| User Interface                  |                                                                                      | M                  | licroprocessor wi                       | th digital display     |                        |                        |  |  |  |  |  |
| Power Switch                    | On/Off                                                                               |                    |                                         |                        |                        |                        |  |  |  |  |  |
| Controller Type                 | Digital controller                                                                   |                    |                                         |                        |                        |                        |  |  |  |  |  |
| Security                        | Lockable doors                                                                       |                    |                                         |                        |                        |                        |  |  |  |  |  |
| Control Sensor                  | NTC probe                                                                            |                    |                                         |                        |                        |                        |  |  |  |  |  |
| Remote Alarm Terminals          | Standard                                                                             |                    |                                         |                        |                        |                        |  |  |  |  |  |
| High/Low Alarms                 | Standard                                                                             |                    |                                         |                        |                        |                        |  |  |  |  |  |
| Power Failure Alarm             | <u> </u>                                                                             |                    | Stand                                   |                        |                        |                        |  |  |  |  |  |
| Door Ajar Alarm                 | Standard                                                                             |                    |                                         |                        |                        |                        |  |  |  |  |  |
| Options Options                 | Stainless steel, Roll-out drawers                                                    |                    |                                         |                        |                        |                        |  |  |  |  |  |
| Warranty                        | <u> </u>                                                                             |                    |                                         | ars on compressor      | narts                  |                        |  |  |  |  |  |
|                                 | 11.11                                                                                |                    |                                         | ed-lab-grade-refrig    | <u> </u>               |                        |  |  |  |  |  |