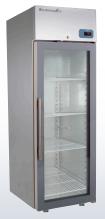

K225SDR Solid Door

**K225GDR**Glass Door

**K225GDR-SS**Stainless Glass Door

K225SDR-SS Stainless Solid Door

| MODEL<br>NUMBER                                | CAPACITY<br>CU. FT. /<br>liters | INTERIOR<br>Width x Depth x Height                       | EXTERIOR<br>Width x Depth x Height                       | TEMP RANGE<br>(SETPOINT)    | DOORS | SHELVES | DEFROST | CERTIFICATION | SHIPPING WT.<br>kg / LBS. |
|------------------------------------------------|---------------------------------|----------------------------------------------------------|----------------------------------------------------------|-----------------------------|-------|---------|---------|---------------|---------------------------|
| K225SDR<br>K225GDR<br>K225GDR-SS<br>K225SDR-SS | 25/700                          | W-600mm (23,62")<br>D-65mm (26.18")<br>H-1520mm (59.84") | W-720mm (28.35")<br>D-800mm (31.5")<br>H-2013mm (79.25") | 1 TO 12°C<br>Preset<br>+4°C | 1     | 4       | AUTO    | UL / cUL      | 115KG<br>(253LBS)         |