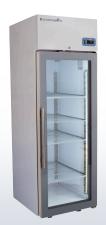

K225SDR Solid Door

**K225GDR**Glass Door

**K225GDR-SS**Stainless Glass Door

K225SDR-SS Stainless Solid Door

| MODEL<br>NUMBER                                | CAPACITY<br>CU. FT. /<br>liters | INTERIOR<br>Width x Depth x Height                       | EXTERIOR<br>Width x Depth x Height                       | TEMP RANGE<br>(SETPOINT)    | DOORS | SHELVES | DEFROST | CERTIFICATION | SHIPPING WT.<br>kg / LBS. |
|------------------------------------------------|---------------------------------|----------------------------------------------------------|----------------------------------------------------------|-----------------------------|-------|---------|---------|---------------|---------------------------|
| K225SDR<br>K225GDR<br>K225GDR-SS<br>K225SDR-SS | 25/700                          | W-600mm (23,62")<br>D-65mm (26.18")<br>H-1520mm (59.84") | W-720mm (28.35")<br>D-800mm (31.5")<br>H-2013mm (79.25") | 1 TO 12°C<br>Preset<br>+4°C | 1     | 4       | AUTO    | UL / cUL      | 115KG<br>(253LBS)         |