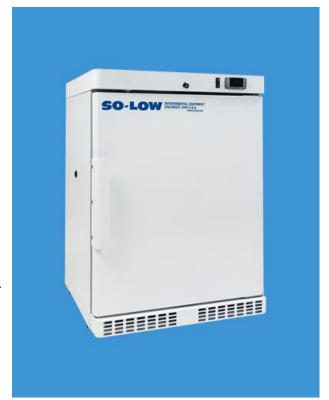

## SO-LOW UNDERCOUNTER REFRIGERATOR MODEL MV4-6UCRDA

4.0 Cubic Ft. Upright – Temperature Range: 2°C to 8°C **One Solid Door** 

## Specifications:

\* Capacity 4.0 cubic ft. \* Temperature Range 2°C to 8°C

\* Dimensions

\* Exterior wxdxh 23.75" x 21.5" x 32"

60 x 64 x 84 (cm)

\* Interior wxdxh 20" x 15.25" x 22.75"

51 x 38 x 57 (cm)

## Features:

Temperature Control Digital Display

With Hi/Low Alarm

Alarm Relay Dry Contacts

Access Port

Door single solid, locking

Shelves Two adjustable, 1 full, 1 half Insulation

Polyurethane foam