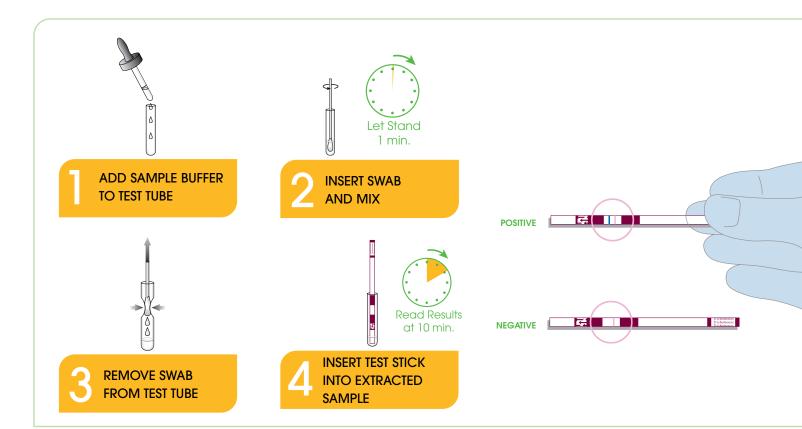

#### **Features and Benefits**

- Accurate High Sensitivity & High Specificity
- Fast and Simple Workflow One-minute hands-on time, with results in 10 minutes
- Detects the Antigen Removes uncertainty associated with live organism
- Convenient Patients have the ability to self-swab to collect sample\*
- Simple The only CLIA Waived test for Trichomonas on the market and no equipment needed
- Exceptional Customer Service Online training modules and technical support staffed by certified medical technologists/professionals

#### SIMPLE TO USE / RESULTS IN MINUTES

| Ordering Information              |                   |                |                  |          |  |  |  |
|-----------------------------------|-------------------|----------------|------------------|----------|--|--|--|
|                                   | Configuration     | Catalog Number | Storage          | CPT Code |  |  |  |
| OSOM TRICHOMONAS TEST (CE MARKED) | 25 tests per kit  | 181E           | Room Temperature | N/A      |  |  |  |
| OSOM TRICHOMONAS TEST             | 25 tests per kit  | 181            | Room Temperature | 87808QW  |  |  |  |
| TRICHOMONAS POSITIVE CONTROL KIT  | 10 Positive Swabs | 182            | Room Temperature | N/A      |  |  |  |