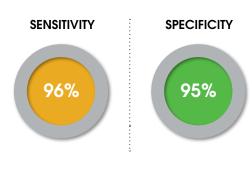

| Performance Characteristics |              |                             |                     |                |  |  |
|-----------------------------|--------------|-----------------------------|---------------------|----------------|--|--|
| Sensitivity/Specificity     | Sample Type  | Limit of Detection          | Storage Temperature | Time to Result |  |  |
| 96%/95%**                   | Vaginal swab | 2500 organisms<br>per mL*** | 15-30°C/59-86°F     | 10 minutes     |  |  |

<sup>\*</sup>Self-swab claim is only applicable to the CE Marked version.

<sup>\*\*\*2500</sup> is a concentration lower than that expected in the vaginal discharge of most positive patients

<sup>\*\*</sup>Sensitivity/Specificity compared to wet mount